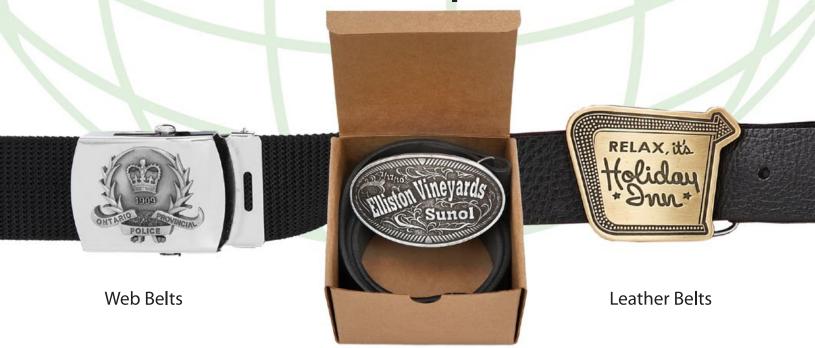

# **Custom Belt Buckles - Die Cast**

- High quality die cast custom belt buckles, with exceptional detail, any shape or design
- Highly polish with a Matt Electro Sparkle background finish
- Available in sizes from 2" x 3" and 2-1/4" x 3-1/4"
- Finishes: Bright Gold, Bright Silver, Bright Copper
- Minimum quantity of 100
- Made overseas, but domestically made options are available

#### Standard:

- Belt Loops Standard size is 1-1/2"
- Individually boxed (except for larger sizes)

### **Options:**

- Two Tone finish available
- Second side designs
- Inside Cut Out
- 3D / Sculpted

## **Ideas and Options**

**Buckle Boxes**